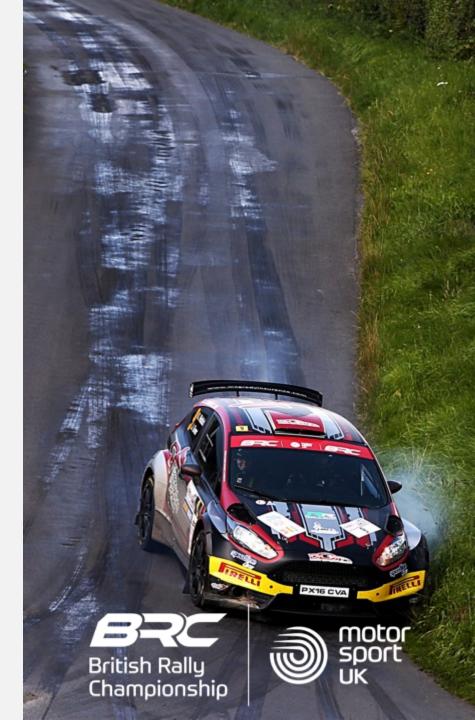

### PIRELLI INTERNATIONAL RALLY

| TOTAL AUDIENCE REACH      | 3,980,000 |
|---------------------------|-----------|
| TOTAL MEDIA VALUE         | £124,900  |
| NATIONAL MEDIA REACH      | 702,910   |
| NATIONAL MEDIA VALUE      | £65,150   |
| LOCAL MEDIA REACH         | 1,650,000 |
| LOCAL MEDIA VALUE         | £31,700   |
| WEBSITE USERS             | 7,004     |
| WEBSITE PAGE VISITS       | 26,422    |
| SOCIAL MEDIA REACH        | 3,560,570 |
| SOCIAL MEDIA UNIQUE VIEWS | 743,590   |