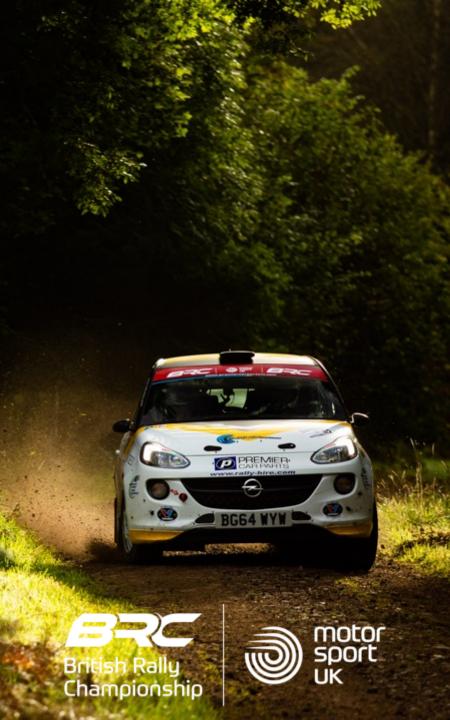

#### ARMSTRONG GROUP GALLOWAY HILLS RALLY

| TOTAL AUDIENCE REACH      | 5,560,000 |
|---------------------------|-----------|
| TOTAL MEDIA VALUE         | £246,700  |
| NATIONAL MEDIA REACH      | 3,850,000 |
| NATIONAL MEDIA VALUE      | £150,030  |
| LOCAL MEDIA REACH         | 130,000   |
| LOCAL MEDIA VALUE         | £52,290   |
| WEBSITE USERS             | 6,486     |
| WEBSITE PAGE VISITS       | 21,348    |
| SOCIAL MEDIA REACH        | 4,295,171 |
| SOCIAL MEDIA UNIQUE VIEWS | 766,625   |