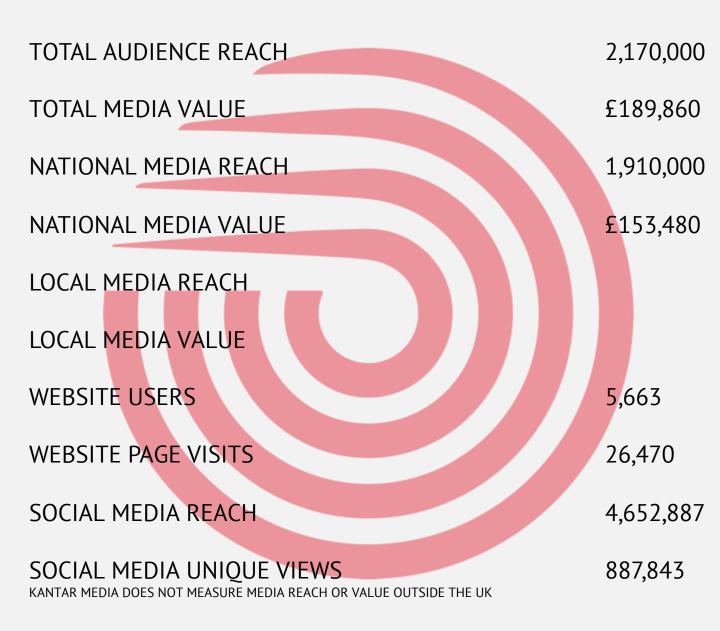

|
| WEBSITE USERS             | 14,597                |
| WEBSITE PAGE VISITS       | 60,146                |
| SOCIAL MEDIA REACH        | 10,100,432            |
| SOCIAL MEDIA UNIQUE VIEWS | 1,695,024             |



#### CLONAKILTY PARK HOTEL WEST CORK RALLY





### PIRELLI INTERNATIONAL RALLY

| TOTAL AUDIENCE REACH      | 3,980,000 |
|---------------------------|-----------|
| TOTAL MEDIA VALUE         | £124,900  |
| NATIONAL MEDIA REACH      | 702,910   |
| NATIONAL MEDIA VALUE      | £65,150   |
| LOCAL MEDIA REACH         | 1,650,000 |
| LOCAL MEDIA VALUE         | £31,700   |
| WEBSITE USERS             | 7,004     |
| WEBSITE PAGE VISITS       | 26,422    |
| SOCIAL MEDIA REACH        | 3,560,570 |
| SOCIAL MEDIA UNIQUE VIEWS | 743,590   |



## **RENTIES YPRES RALLY**





## TODAY S ULSTER RALLY

| TOTAL AUDIENCE REACH      | 4,690,000               |
|---------------------------|-------------------------|
| TOTAL MEDIA VALUE         | £414,620                |
| NATIONAL MEDIA REACH      | 3,220,000               |
| NATIONAL MEDIA VALUE      | £202,190                |
| LOCAL MEDIA REACH         | <mark>2,2</mark> 68,226 |
| LOCAL MEDIA VALUE         | £138,188                |
| WEBSITE USERS             | <mark>6,</mark> 996     |
| WEBSITE PAGE VISITS       | 27,620                  |
| SOCIAL MEDIA REACH        | 3,611,744               |
| SOCIAL MEDIA UNIQUE VIEWS | 695,577                 |



#### ARMSTRONG GROUP GALLOWAY HILLS RALLY

| TOTAL AUDIENCE REACH      | 5,560,000 |
|---------------------------|-----------|
| TOTAL MEDIA VALUE