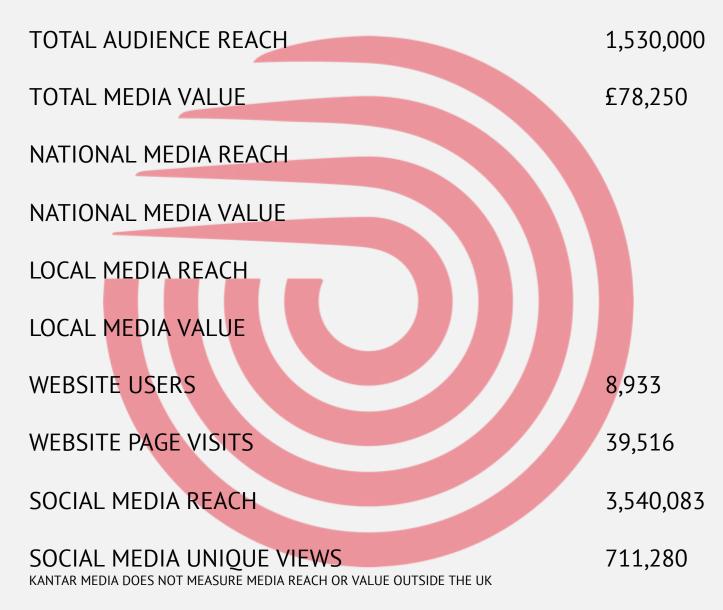

,400 Total number of views – 4,000

All videos are available on the home page of <u>www.britishrallychampionship.co.uk</u>



### VISIT CONWAY CAMBRIAN RALLY

| TOTAL AUDIENCE REACH      | 6,600,000             |
|---------------------------|-----------------------|
| TOTAL MEDIA VALUE         | £456,350              |
| NATIONAL MEDIA REACH      | 5,580,000             |
| NATIONAL MEDIA VALUE      | £360, 380             |
| LOCAL MEDIA REACH         | <mark>33</mark> 3,560 |
| LOCAL MEDIA VALUE         | £39,600               |
| WEBSITE USERS             | 14,597                |
| WEBSITE PAGE VISITS       | 60,146                |
| SOCIAL MEDIA REACH        | 10,100,432            |
| SOCIAL MEDIA UNIQUE VIEWS | 1,695,024             |



#### CLONAKILTY PARK HOTEL WEST CORK RALLY





### PIRELLI INTERNATIONAL RALLY

| TOTAL AUDIENCE REACH      | 3,980,000 |
|---------------------------|-----------|
| TOTAL MEDIA VALUE         | £124,900  |
| NATIONAL MEDIA REACH      | 702,910   |
| NATIONAL MEDIA VALUE      | £65,150   |
| LOCAL MEDIA REACH         | 1,650,000 |
| LOCAL MEDIA VALUE         | £31,700   |
| WEBSITE USERS             | 7,004     |
| WEBSITE PAGE VISITS       | 26,422    |
| SOCIAL MEDIA REACH        | 3,560,570 |
| SOCIAL MEDIA UNIQUE VIEWS | 743,590   |



## **RENTIES YPRES RALLY**





## TODAY S ULSTER RALLY

| TOTAL AUDIENCE REACH      | 4,690,000               |
|---------------------------|-------------------------|
| TOTAL MEDIA VALUE         | £414,620                |
| NATIONAL MEDIA REACH      | 3,220,000               |
| NATIONAL MEDIA